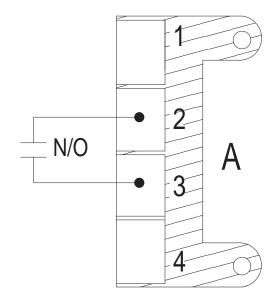

## SPECIFICATION

| MODEL                | Terminal<br>Block | Terminal<br>Connecting | Switch<br>Function | Terminal Connections<br>LED Switch Phone Jack |       |       | Contact Rating  |
|----------------------|-------------------|------------------------|--------------------|-----------------------------------------------|-------|-------|-----------------|
| SAH, SAK, DAH, DAH/S | А                 | 2&3                    | SPST               | 1(+) & 4 (-)                                  | 1 & 4 | 1 & 4 | 10 amps @125vac |
| EXP./WTR.PRF.        | A & B             | 1,2,3,5,6,7            | DPDT               | 4(+) & 8 (-)                                  | 4 & 8 | 4 & 8 | 10 amps @125vac |

# **ELECTRICAL WIRING**