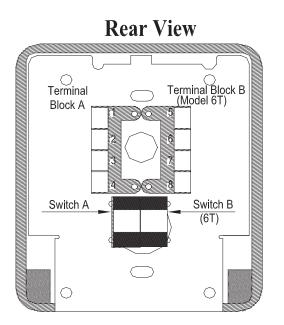

## SPECIFICATION

| MODEL                | Terminal<br>Block | Terminal<br>Connecting | Switch<br>Function | Terminal Connections<br>LED Switch Phone Jack |       |       | Contact Rating  |
|----------------------|-------------------|------------------------|--------------------|-----------------------------------------------|-------|-------|-----------------|
| SAH, SAK, DAH, DAH/S | А                 | 2&3                    | SPST               | 1(+) & 4 (-)                                  | 1 & 4 | 1 & 4 | 10 amps @125vac |
| EXP./WTR.PRF.        | A & B             | 1,2,3,5,6,7            | DPDT               | 4(+) & 8 (-)                                  | 4 & 8 | 4 & 8 | 10 amps @125vac |

# **ELECTRICAL WIRING**