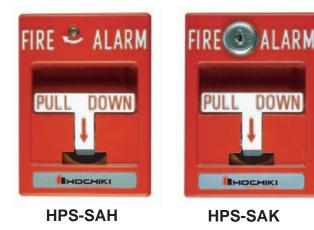

### DESCRIPTION

Hochiki America Models HPS series pull stations are available in four models:

- HPS-SAH single action
- HPS-SAK single action with key
- HPS-DAH dual action
- HPS-DAH/S dual action (Spanish)

Each model is constructed of a solid die cast housing and come in glossy red. The back switch plate is plated steel. The electrical switch is rated for 10 Amps @ 120 Vdc normally open contact rating. All models are connected via terminal block connections.